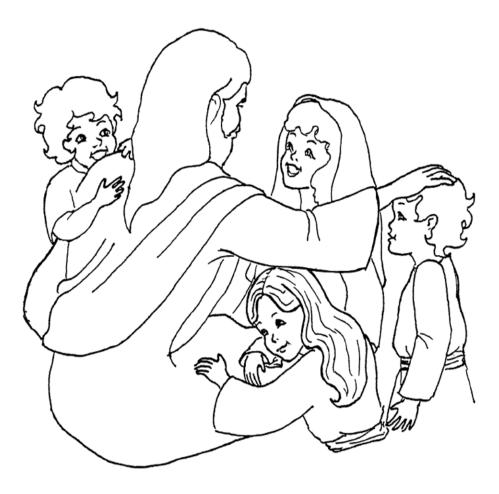

## Coloring Page

He said to them, "Let the little children come to me, and do not hinder them, for the kingdom of God belongs to such as these."

Mark 10:14

Copyright © CalvaryCurriculum.com Used by Permission