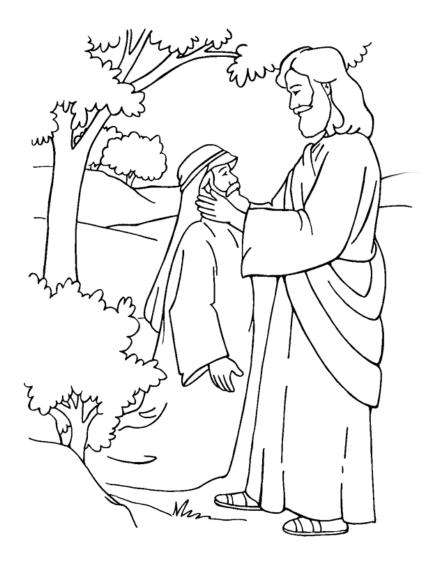

## Coloring Page

Jesus Heals a Deaf Man Mark 7:31-37

From Thru-the-Bible Coloring Pages for Ages 4-8. © Standard Publishing. Used by permission. Reproducible Coloring Books may be purchased from Standard Publishing, www.standardpub.com, 1-800-543-1301.