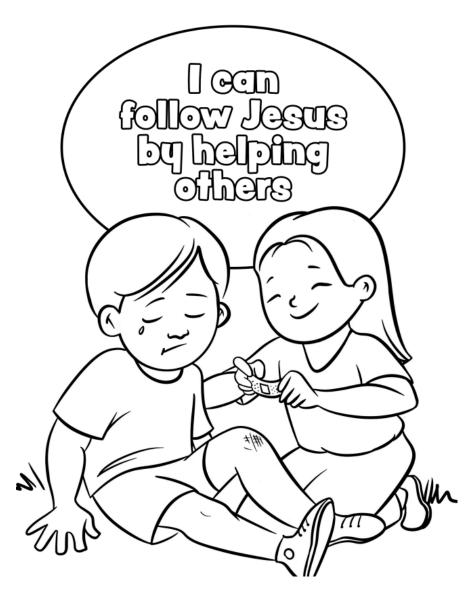

## Coloring Page

From Thru-the-Bible Coloring Pages for Ages 4-8. © 1986,1988 Standard Publishing. Used by permission. Reproducible Coloring Books may be purchased from Standard Publishing, www.standardpub.com, 1-800-543-1301.